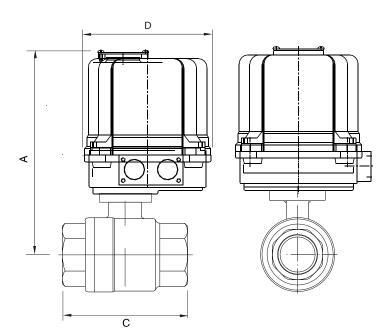

| SIZE   | Α    | С    | D    | Cv  | Actuator | Weight | Assembly # |
|--------|------|------|------|-----|----------|--------|------------|
| 1/2"   | 6.83 | 2.64 | 4.80 | 19  | EW-350   | 7.20   | 22150      |
| 3/4"   | 6.45 | 3.00 | 4.80 | 37  | EW-350   | 7.20   | 22151      |
| 1"     | 7.30 | 3.35 | 4.80 | 64  | EW-350   | 8.30   | 22152      |
| 1 1/4" | 7.44 | 3.66 | 4.80 | 103 | EW-350   | 9.35   | 22153      |
| 1 1/2" | 8.11 | 4.10 | 4.80 | 143 | EW-350   | 12.30  | 22154      |
| 2"     | 9.47 | 4.80 | 4.80 | 360 | EW-350   | 14.00  | 22155      |