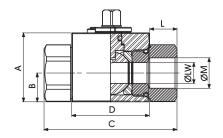

## Dimensions

| SIZE | Α    | В    | С    | D    | Е    | F    | G    | L    | ØM  | СН   | sw   | ØLW  | LBS. |  |
|------|------|------|------|------|------|------|------|------|-----|------|------|------|------|--|
| 1/8" | 1.38 | 0.57 | 2.80 | 1.67 | 0.43 | 1.93 | 1.18 | 0.43 | 1/8 | 0.94 | 0.35 | 0.16 | 1    |  |
| 1/4" | 1.38 | 0.57 | 2.80 | 1.67 | 0.43 | 1.93 | 1.18 | 0.67 | 1/4 | 0.94 | 0.35 | 0.24 | 1    |  |
| 1/2" | 1.69 | 0.71 | 3.27 | 1.91 | 0.43 | 2.24 | 1.46 | 0.83 | 1/2 | 1.26 | 0.35 | 0.51 | 2    |  |
| 3/4" | 2.24 | 0.92 | 3.74 | 2.46 | 0.55 | 2.89 | 1.93 | 0.83 | 3/4 | 1.61 | 0.55 | 0.79 | 3    |  |
| 1"   | 2.56 | 1.16 | 4.41 | 2.62 | 0.55 | 3.29 | 2.17 | 0.94 | 1   | 1.97 | 0.55 | 0.98 | 5    |  |