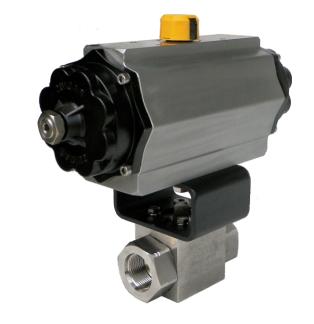

## VALVES FOR COMPRESSED NATURAL GAS PROVEN HIGH CYCLE LIFE

## FOR HIGH PRESSURE DISPENSING

As compressed natural gas becomes more widely used, its important to have a quality method for transferring CNG to vehicles. Triad Process Equipment has developed a ball valve allowing fast flow and longevity with max operating pressure at 6000 PSI and over 1,000,000 cycles.

## Specifications:

- Operating pressure up to 6000 PSI
- NPT and SAE ends standard
- Tested with over 1,000,000 cycles
- Manifold systems available upon request
- 3/8" through 1-1/4" available