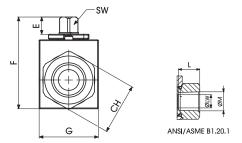

## Dimensions

| SIZE | Α    | В    | С    | D    | Е    | F    | G    | L    | ØM  | СН   | sw   | ØLW  | LBS. |  |
|------|------|------|------|------|------|------|------|------|-----|------|------|------|------|--|
| 1/8" | 1.38 | 0.57 | 2.80 | 1.67 | 0.43 | 1.93 | 1.18 | 0.43 | 1/8 | 0.94 | 0.35 | 0.16 | 1    |  |
| 1/4" | 1.38 | 0.57 | 2.80 | 1.67 | 0.43 | 1.93 | 1.18 | 0.67 | 1/4 | 0.94 | 0.35 | 0.24 | 1    |  |
| 1/2" | 1.69 | 0.71 | 3.27 | 1.91 | 0.43 | 2.24 | 1.46 | 0.83 | 1/2 | 1.26 | 0.35 | 0.51 | 2    |  |
| 3/4" | 2.24 | 0.92 | 3.74 | 2.46 | 0.55 | 2.89 | 1.93 | 0.83 | 3/4 | 1.61 | 0.55 | 0.79 | 3    |  |
| 1"   | 2.56 | 1.16 | 4.41 | 2.62 | 0.55 | 3.29 | 2.17 | 0.94 | 1   | 1.97 | 0.55 | 0.98 | 5    |  |